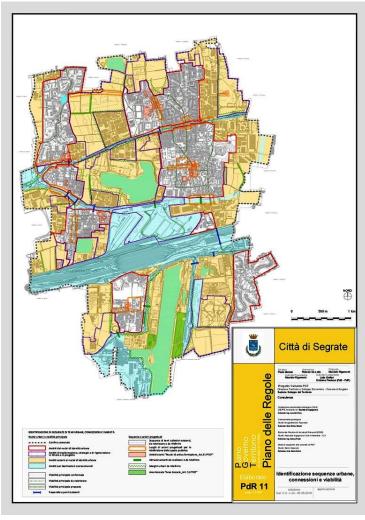

## Client

Bureau Veritas Nexta S.r.l. for Ospedale San Raffaele S.r.l.

Services provided DL

Period (2017-2020)

GENERAL PLAN FOR SEGRATE CITY – URBAN SHAPE PART

**Clients**Municipality of Segrate

**Services provided** PU