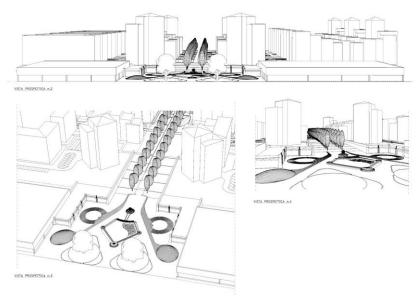

**Clients** Montoli studio

Services provided PP+PD

**Period** (2000)

ESSELUNGA SHOPPING CENTER IN RUBATTINO STREET, MILAN

Client Esselunga S.p.A

Services provided PP+PD+PE+DL

**Period** (1999 - 2002)

SQUARE WITH FOUNTAIN IN THE MASERATI URBAN PLAN IN MILAN