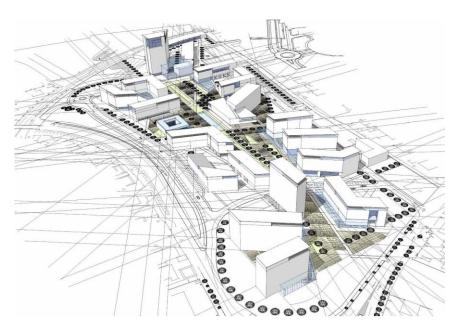

RESIDENTIAL BUILDINGS IN BIRINGHELLO STREET, RHO

Clients

Private clients

Services provided PP+PD+PE+DL+DS+GP+SP+ SE+EN+RC+CC+VF

**Period** (2015 -2018)

HOSPITAL BUILDING IN OSPEDALE SAN RAFFAELE, MILAN