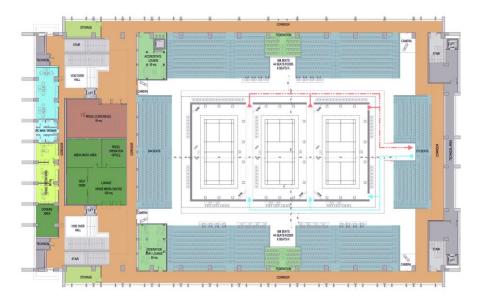

## BAKU SPORTS HALL

**Client** Aikon Cpit Mmc

Services provided PP+PD+PE+DL

Period (2013-2015)

NEW HOSPITAL BUILDING IN POLICLINICO SAN MATTEO, PAVIA

Clients GMS studio

**Services provided** PG

Period (2016-2016)