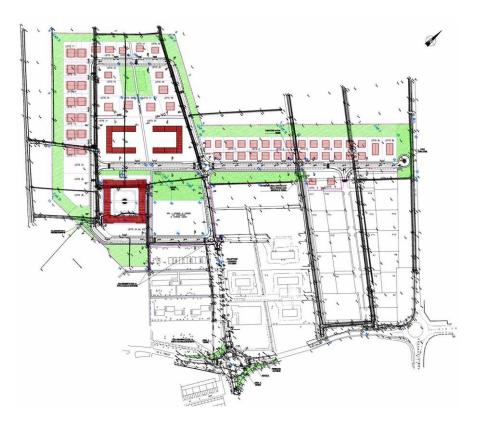

RESIDENTIAL BUILDINGS IN BIRINGHELLO STREET, RHO

Clients

Private clients

Services provided PP+PD+PE+DL+DS+GP+SP+ SE+EN+RC+CC+VF

**Period** (2015 -2018)

HOSPITAL BUILDING IN OSPEDALE SAN RAFFAELE, MILAN