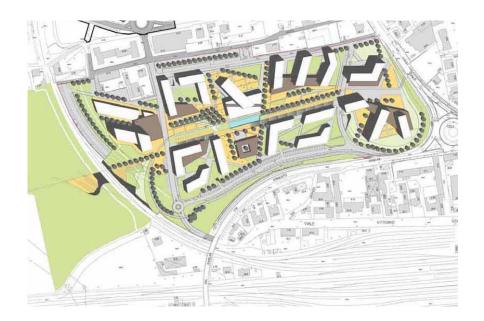

RESIDENTIAL BUILDINGS IN BIRINGHELLO STREET, RHO

Clients

Private clients

Services provided PP+PD+PE+DL+DS+GP+SP+ SE+EN+RC+CC+VF

**Period** (2015 -2018)

HOSPITAL BUILDING IN OSPEDALE SAN RAFFAELE, MILAN