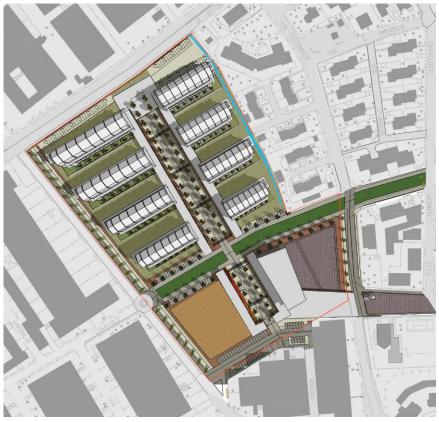

**Period** (2010 - 2014)

URBANIZATION WORKS OF THE EX BASLINI URBAN PLAN IN TREVIGLIO

Client Habita S.r.l.

Services provided PP+PD

**Period** (2010 - 2012)

RESIDENTIAL MIXED-USE BUILDINGS "VIA MATTEOTTI", PIEVE EMANUELE