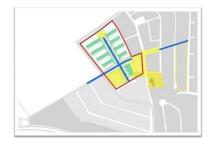

RESIDENTIAL BUILDINGS IN BIRINGHELLO STREET, RHO

Clients

Private clients

Services provided PP+PD+PE+DL+DS+GP+SP+ SE+EN+RC+CC+VF

**Period** (2015 -2018)

HOSPITAL BUILDING IN OSPEDALE SAN RAFFAELE, MILAN