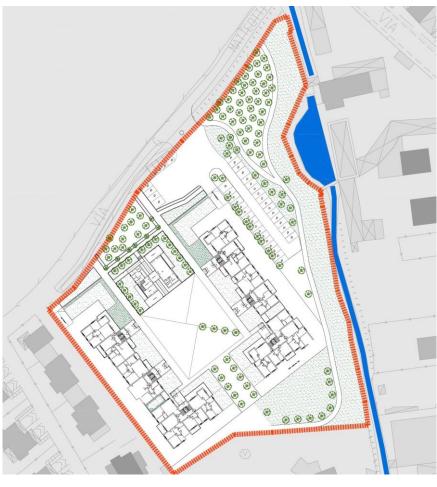

**Period** (2010 - 2014)

URBANIZATION WORKS OF THE EX BASLINI URBAN PLAN IN TREVIGLIO

Client Habita S.r.l.

Services provided PP+PD

**Period** (2010 - 2012)

RESIDENTIAL MIXED-USE BUILDINGS "VIA MATTEOTTI", PIEVE EMANUELE