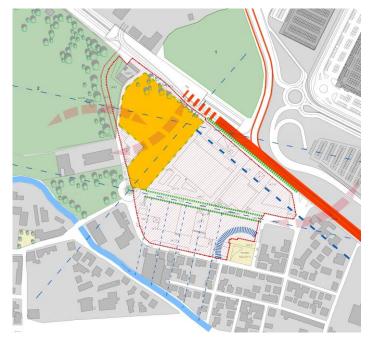

STRUCTURES FOR "BOCCONI" UNIVERSITY EXTENSION (LOT N°2)

## Clients

Pereira engineering office for Università Bocconi

Services provided PE

Period (2003-2005)









## HOTEL BUILDING IN FANTOLI STREET, MILAN

#### Client San Luca S.r.l.

Services provided PP

**Period** (2008 - 2009)









## RESIDENTIAL BUILDING IN SCARSELLINI STREET, MILAN

### **Client** Consorzio cooperativo Ca' Granda

Services provided PD+PE+DL

**Period** (2007 - 2013)











RESIDENTIAL BUILDINGS RENOVATION IN MARX STREET, SESTO SAN GIOVANNI

Clients

Municipality of Sesto San Giovanni

**Services provided** PE+EN+VF+SP+CC

**Period** (2006-2008)













# ROMANI PROPERTY DEVELOPMENT, PERO

#### Client

Romani E. – Imm.re Alpina Srl

Services provided SF+PU+PP+ST

**Period** (2008 - 2013)

















## ZION PROPERTY RENEWAL AND DEVELEPMENT, RHO

#### Client

Immobiliare Visconti Srl

**Services provided** PU+PP+PD

Period

(2006 - 2012)



























#### Clients

Campo delle stelle restaurant

Services provided CO+PP+PD+PE+DL

Period (2004-2005)











HIGH SCHOOL RENOVATION, MELEGNANO

**Client** Provincia di Milano

Services provided PP+PD+PE+DL+CS+ST

**Period** (2001 - 2004)











SCHOOL BUILDING IN DELEDDA STREET, MILAN

**Client** Comune di Milano

Services provided PD+PE+DL

**Period** (2004 - 2012)









UNIVERSITY RESIDENCE IN CORRIDONI STREET, MILAN

**Client** Garboli Conicos S.p.a.

Services provided DL

**Period** (2007 - 2010)







## New courthouse in **T**RENTO

### Client

Provincia Autonoma di Trento

**Services provided** PD+PE

*