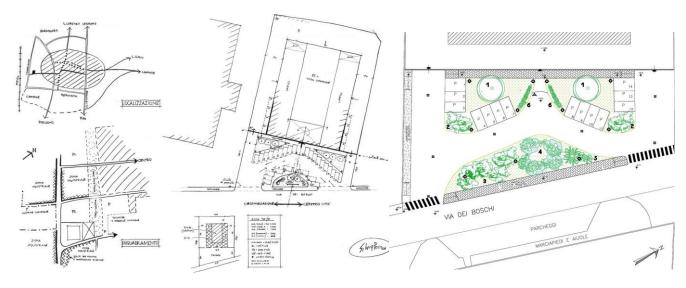

**Period** (2017)

PUBLIC UNDERGROUND GARAGE IN ROSA GAMBA STREET, GRAVEDONA

**Client** Comune di Gravedona

**Services provided** PP+PD+PE+DL

Period (2018-2019)

SQUARE "PIAZZA LIBERTÀ" AND WAR MEMORIAL PLACE, APPIANO GENTILE