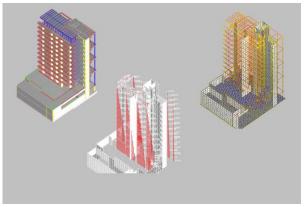

Period (2014-2018)

STRUCTURES FOR "BOCCONI" UNIVERSITY CAMPUS (MEO BUILDING), MILAN

**Clients** Università Bocconi

**Services provided** PE+DS

Period (2014-2018)

ESSELUNGA SHOPPING CENTER IN ADRIANO STREET, MILAN

**Clients** Università Bocconi

Services provided PE+DS

Period (2011-2018)

STRUCTURES FOR TOWER BUILDING FOR "BOCCONI" UNIVERSITY, CASTIGLIONI STREET, MILAN