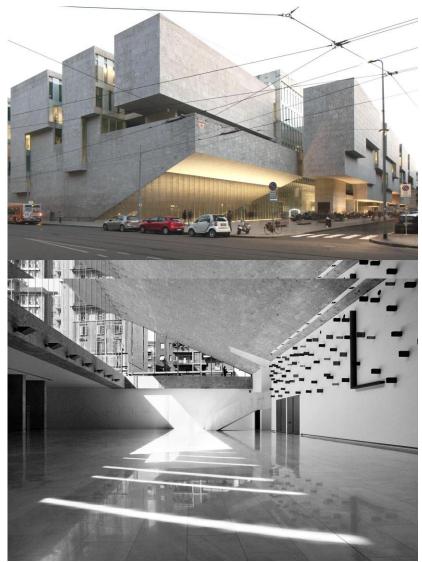

## Client

Bureau Veritas Nexta S.r.l. for Ospedale San Raffaele S.r.l.

Services provided DL

Period (2017-2020)

GENERAL PLAN FOR SEGRATE CITY – URBAN SHAPE PART

**Clients**Municipality of Segrate

**Services provided** PU