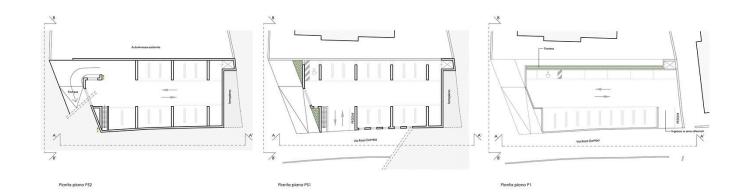

**Period** (2017)

PUBLIC UNDERGROUND GARAGE IN ROSA GAMBA STREET, GRAVEDONA

**Client** Comune di Gravedona

**Services provided** PP+PD+PE+DL

Period (2018-2019)

SQUARE "PIAZZA LIBERTÀ" AND WAR MEMORIAL PLACE, APPIANO GENTILE