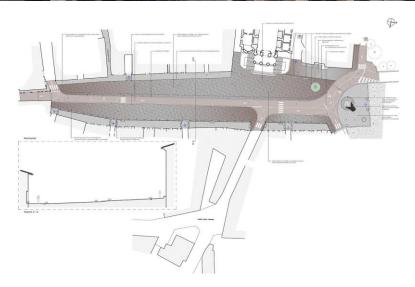

**Period** (2017)

PUBLIC UNDERGROUND GARAGE IN ROSA GAMBA STREET, GRAVEDONA

**Client** Comune di Gravedona

**Services provided** PP+PD+PE+DL

Period (2018-2019)

SQUARE "PIAZZA LIBERTÀ" AND WAR MEMORIAL PLACE, APPIANO GENTILE

**Client**Comune di Appiano Gentile

Services provided PP+PD+PE+DL+CS

Period (2017-2019)

DECATHLON RETAIL CENTER, NOVARA

**Client** SBM 2 S.r.l. for Decathlon Italia S.p.a.

Services provided PD+PE+DL+CS

Period (2016-2017)