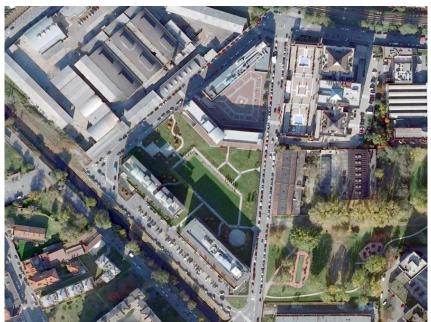

RESIDENTIAL BUILDINGS IN BIRINGHELLO STREET, RHO

Clients

Private clients

Services provided PP+PD+PE+DL+DS+GP+SP+ SE+EN+RC+CC+VF

**Period** (2015 -2018)

HOSPITAL BUILDING IN OSPEDALE SAN RAFFAELE, MILAN