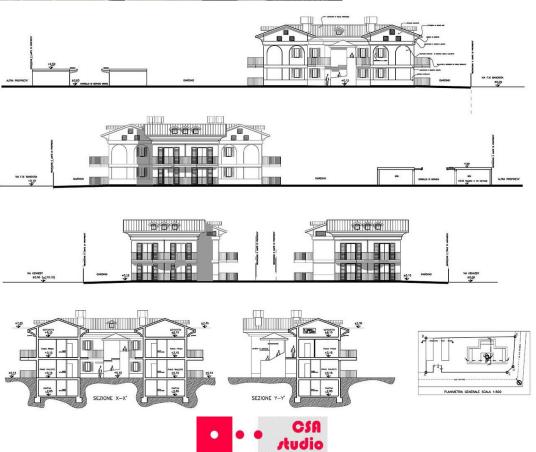

RESIDENTIAL BUILDINGS IN BIRINGHELLO STREET, RHO

Clients

Private clients

Services provided PP+PD+PE+DL+DS+GP+SP+ SE+EN+RC+CC+VF

**Period** (2015 -2018)

HOSPITAL BUILDING IN OSPEDALE SAN RAFFAELE, MILAN