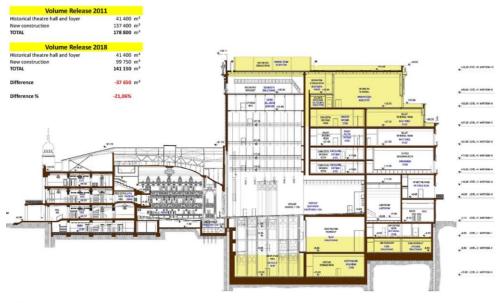

Services provided PP+PD+PE+DL+RL

Period (2019-2020)

RAILROAD OVERPASS RENOVATION, RHO

**Client** Municipality of Rho

**Services provided** PP+PD+PE+SP

Period (2018-2020)

TEATRO DELL'OPERA E DEL BALLETTO DI BAKU -AGGIORNAMENTO PROGETTO

Client Ex.Tro S.r.l.

**Services provided** PP

**Period** (2018-2018)

PRIMARY SCHOOL AND SCHOOL GYM, GRAVEDONA

**Period** (2011 -2014)

BAKU OPERA AND BALLET THEATRE

Client Ex.Tro S.r.l.

Services provided PP+PD+PE

Period (2011-2014)

**Client** Adriano 81 S.p.A.

Services provided DL

**Period** (2012 - 2014)