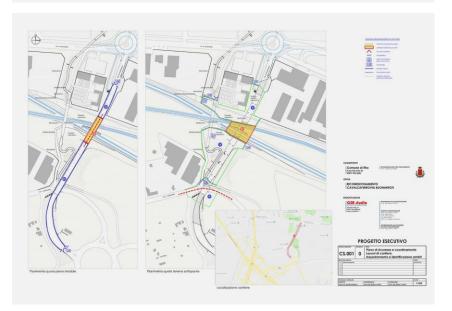

Services provided PP+PD+PE+DL+RL

Period (2019-2020)

RAILROAD OVERPASS RENOVATION, RHO

**Client** Municipality of Rho

**Services provided** PP+PD+PE+SP

Period (2018-2020)

TEATRO DELL'OPERA E DEL BALLETTO DI BAKU -AGGIORNAMENTO PROGETTO