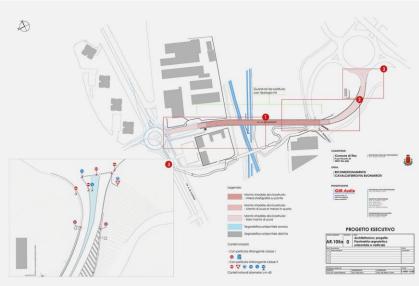

Services provided PP+PD+PE+DL+RL

Period (2019-2020)

RAILROAD OVERPASS RENOVATION, RHO

**Client** Municipality of Rho

**Services provided** PP+PD+PE+SP

Period (2018-2020)

TEATRO DELL'OPERA E DEL BALLETTO DI BAKU -AGGIORNAMENTO PROGETTO