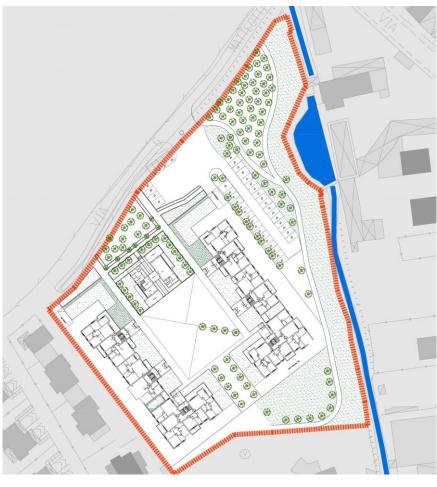

**Period** (2010 - 2014)

URBANIZATION WORKS OF THE EX BASLINI URBAN PLAN IN TREVIGLIO

Client Habita S.r.l.

Services provided PP+PD

**Period** (2010 - 2012)

RESIDENTIAL MIXED-USE BUILDINGS "VIA MATTEOTTI", PIEVE EMANUELE

**Client**Committente privato

**Services provided** SF+PU

**Period** (2009 - 2010)

#### Client

Immobiliare Ducasa Srl

**Services provided** SF+PU+PP

**Period** (2009 - 2010)

(1st-3rd) TYPICAL FLOOR

**Clients**Private client

Services provided PP+PD+PE+DL+DS+SP+SE+ EN+RC+CC

**Period** (2010 -2013)