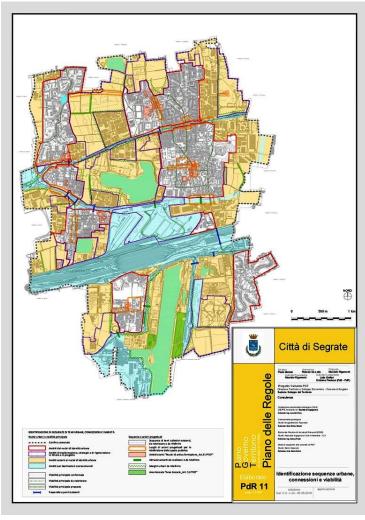

#### Client

Bureau Veritas Nexta S.r.l. for Ospedale San Raffaele S.r.l.

**Services provided** DL

Period (2017-2020)

GENERAL PLAN FOR SEGRATE CITY – URBAN SHAPE PART

**Clients**Municipality of Segrate

**Services provided** PU

**Period** (2016 -2017)

APARTMENT RENOVATION IN BALDO DEGLI UBALDI STREET, MILAN

Clients Private client

Services provided PP+PD+PE+DL+DS+GP+SP+ SE+EN+RC+CC

**Period** (2017 -2018)